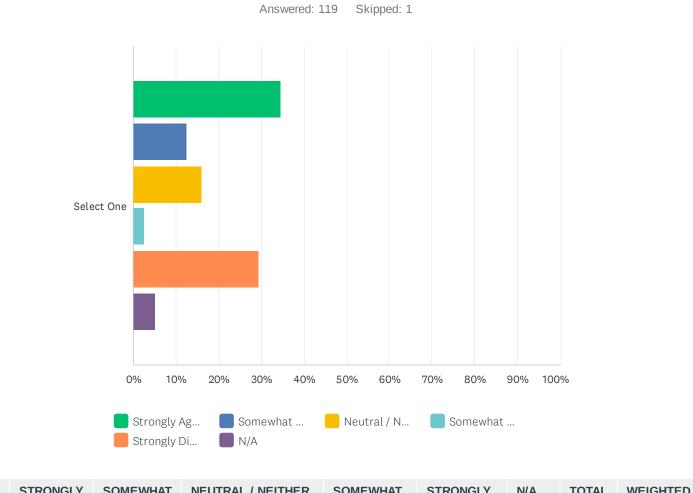

#### Q1 Have you considered installing artificial turf on your property?

|               | AGREE        | AGREE        | AGREE NOR<br>DISAGREE | DISAGREE   | DISAGREE     | N/A        | TOTAL | AVERAGE |
|---------------|--------------|--------------|-----------------------|------------|--------------|------------|-------|---------|
| Select<br>One | 34.45%<br>41 | 12.61%<br>15 | 15.97%<br>19          | 2.52%<br>3 | 29.41%<br>35 | 5.04%<br>6 | 119   | 2.79    |