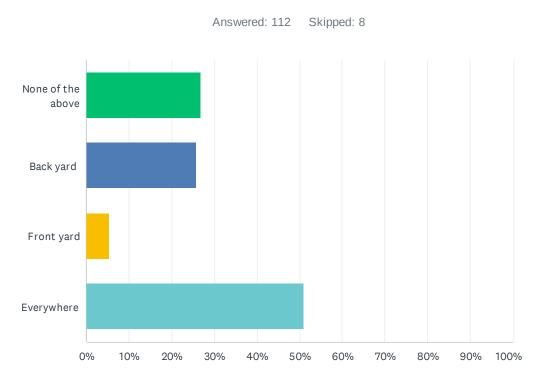

# Q5 Should artificial turf be allowed in the backyard, front yard, or everywhere? Please specify your preference(s).

| ANSWER CHOICES         | RESPONSES |    |
|------------------------|-----------|----|
| None of the above      | 26.79%    | 30 |
| Back yard              | 25.89%    | 29 |
| Front yard             | 5.36%     | 6  |
| Everywhere             | 50.89%    | 57 |
| Total Respondents: 112 |           |    |