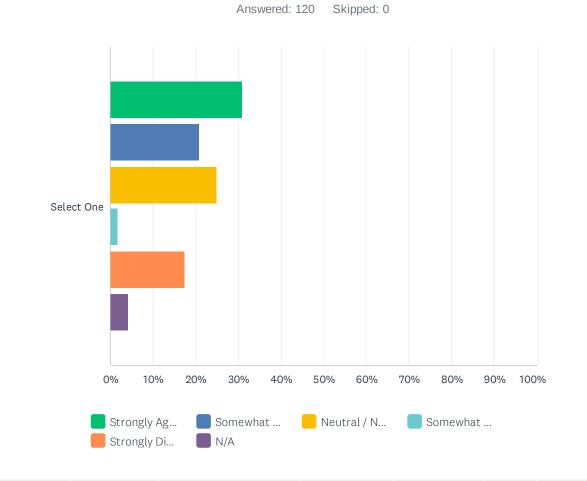

### Q8 Would you consider alternative options for residential landscaping different from artificial turfs, such as Florida Friendly Landscaping?

|               | STRONGLY<br>AGREE | SOMEWHAT<br>AGREE | NEUTRAL / NEITHER<br>AGREE NOR<br>DISAGREE | SOMEWHAT<br>DISAGREE | STRONGLY<br>DISAGREE | N/A        | TOTAL | WEIGHTED<br>AVERAGE |
|---------------|-------------------|-------------------|--------------------------------------------|----------------------|----------------------|------------|-------|---------------------|
| Select<br>One | 30.83%<br>37      | 20.83%<br>25      | 25.00%<br>30                               | 1.67%<br>2           | 17.50%<br>21         | 4.17%<br>5 | 120   | 2.52                |