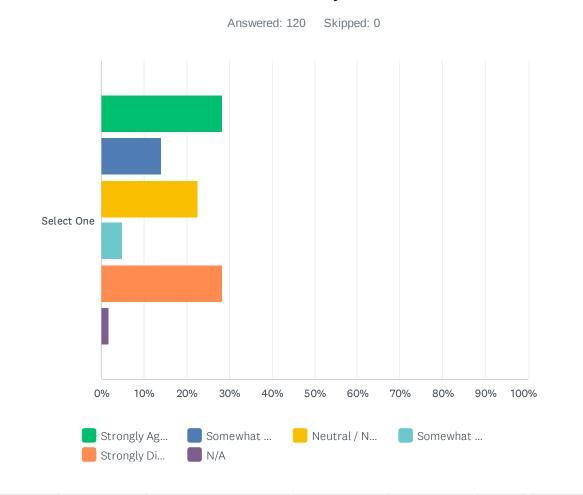

## Q9 Does artificial turf enhance the quality of life for the residential community?

|               | STRONGLY<br>AGREE | SOMEWHAT<br>AGREE | NEUTRAL / NEITHER<br>AGREE NOR<br>DISAGREE | SOMEWHAT<br>DISAGREE | STRONGLY<br>DISAGREE | N/A        | TOTAL | WEIGHTED<br>AVERAGE |
|---------------|-------------------|-------------------|--------------------------------------------|----------------------|----------------------|------------|-------|---------------------|
| Select<br>One | 28.33%<br>34      | 14.17%<br>17      | 22.50%<br>27                               | 5.00%<br>6           | 28.33%<br>34         | 1.67%<br>2 | 120   | 2.91                |