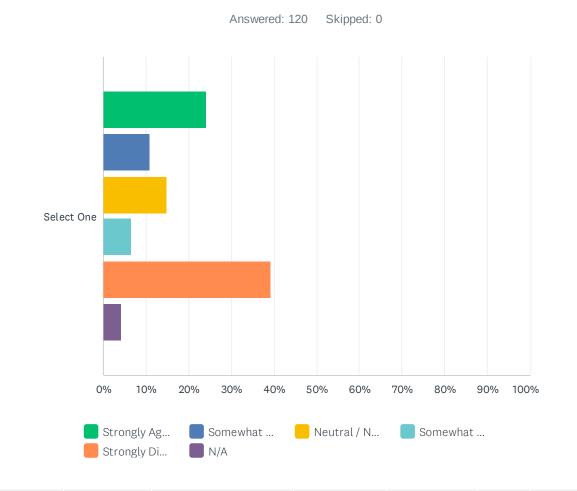

## Q10 Are you concerned about the impact(s) artificial turf may have on the whole neighborhood? If so, please explain.

|               | STRONGLY<br>AGREE | SOMEWHAT<br>AGREE | NEUTRAL / NEITHER<br>AGREE NOR<br>DISAGREE | SOMEWHAT<br>DISAGREE | STRONGLY<br>DISAGREE | N/A        | TOTAL | WEIGHTED<br>AVERAGE |
|---------------|-------------------|-------------------|--------------------------------------------|----------------------|----------------------|------------|-------|---------------------|
| Select<br>One | 24.17%<br>29      | 10.83%<br>13      | 15.00%<br>18                               | 6.67%<br>8           | 39.17%<br>47         | 4.17%<br>5 | 120   | 3.27                |