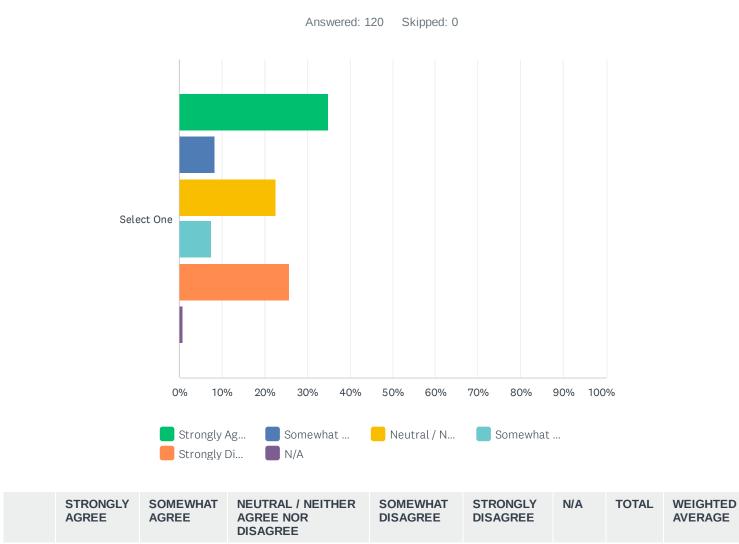

#### Q2 Does artificial turf enhance the appearance of the City?

22.50%

27

7.50%

9

25.83%

31

0.83%

1

120

2.81

35.00%

42

Select One 8.33%

10