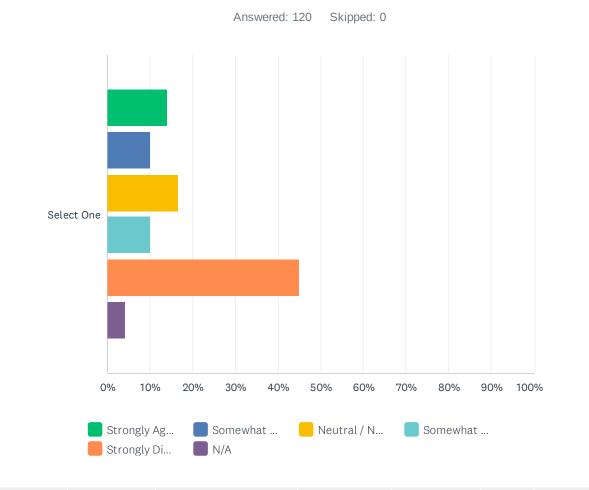

#### Q4 Should only a percentage of the property be allowed to have artificial turf?

|               | STRONGLY<br>AGREE | SOMEWHAT<br>AGREE | NEUTRAL / NEITHER<br>AGREE NOR<br>DISAGREE | SOMEWHAT<br>DISAGREE | STRONGLY<br>DISAGREE | N/A        | TOTAL | WEIGHTED<br>AVERAGE |
|---------------|-------------------|-------------------|--------------------------------------------|----------------------|----------------------|------------|-------|---------------------|
| Select<br>One | 14.17%<br>17      | 10.00%<br>12      | 16.67%<br>20                               | 10.00%<br>12         | 45.00%<br>54         | 4.17%<br>5 | 120   | 3.64                |