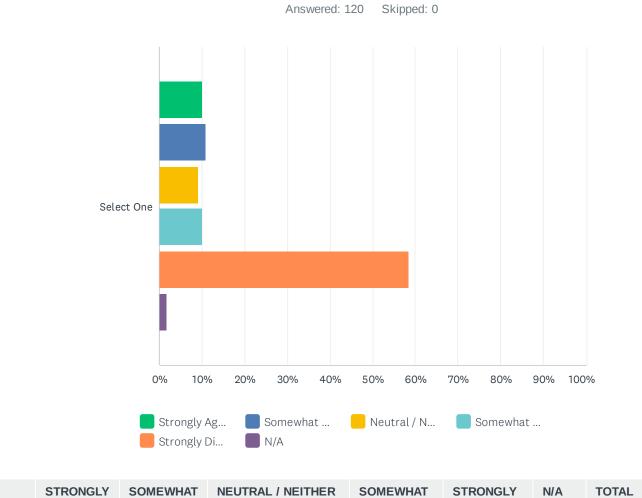

## Q6 Should artificial turf be approved through the Variance Process, which is reviewed on a case-by-case basis by the Planning and Zoning board?

|               | STRONGLY<br>AGREE | SOMEWHAT<br>AGREE | NEUTRAL / NEITHER<br>AGREE NOR<br>DISAGREE | SOMEWHAT<br>DISAGREE | STRONGLY<br>DISAGREE | N/A        | TOTAL | WEIGHTED<br>AVERAGE |
|---------------|-------------------|-------------------|--------------------------------------------|----------------------|----------------------|------------|-------|---------------------|
| Select<br>One | 10.00%<br>12      | 10.83%<br>13      | 9.17%<br>11                                | 10.00%<br>12         | 58.33%<br>70         | 1.67%<br>2 | 120   | 3.97                |