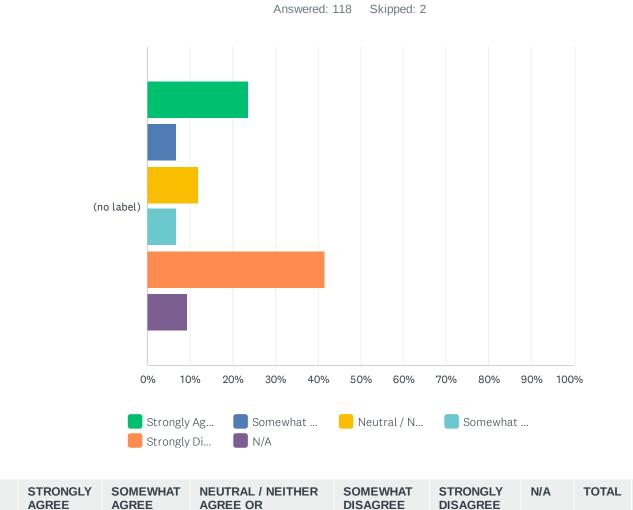

#### Q7 Do you have concerns or reservations about allowing artificial turf on individual residential lots? If so, please explain.

|               | STRONGLY<br>AGREE | SOMEWHAT<br>AGREE | NEUTRAL / NEITHER<br>AGREE OR<br>DISAGREE | SOMEWHAT<br>DISAGREE | STRONGLY<br>DISAGREE | N/A         | TOTAL | WEIGHTED<br>AVERAGE |
|---------------|-------------------|-------------------|-------------------------------------------|----------------------|----------------------|-------------|-------|---------------------|
| (no<br>label) | 23.73%<br>28      | 6.78%<br>8        | 11.86%<br>14                              | 6.78%<br>8           | 41.53%<br>49         | 9.32%<br>11 | 118   | 3.39                |