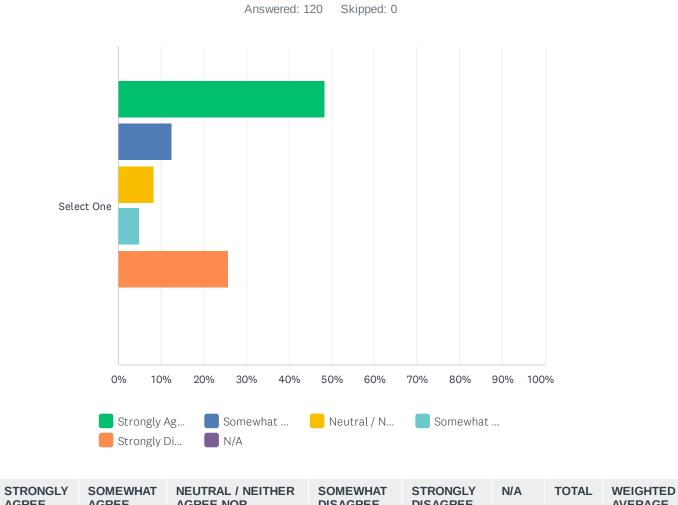

#### Q3 Should City Code allow for artificial turf on residential lots?

|               | AGREE        | AGREE        | AGREE NOR<br>DISAGREE | DISAGREE   | DISAGREE     | N/A        | TOTAL | AVERAGE |
|---------------|--------------|--------------|-----------------------|------------|--------------|------------|-------|---------|
| Select<br>One | 48.33%<br>58 | 12.50%<br>15 | 8.33%<br>10           | 5.00%<br>6 | 25.83%<br>31 | 0.00%<br>0 | 120   | 2.48    |