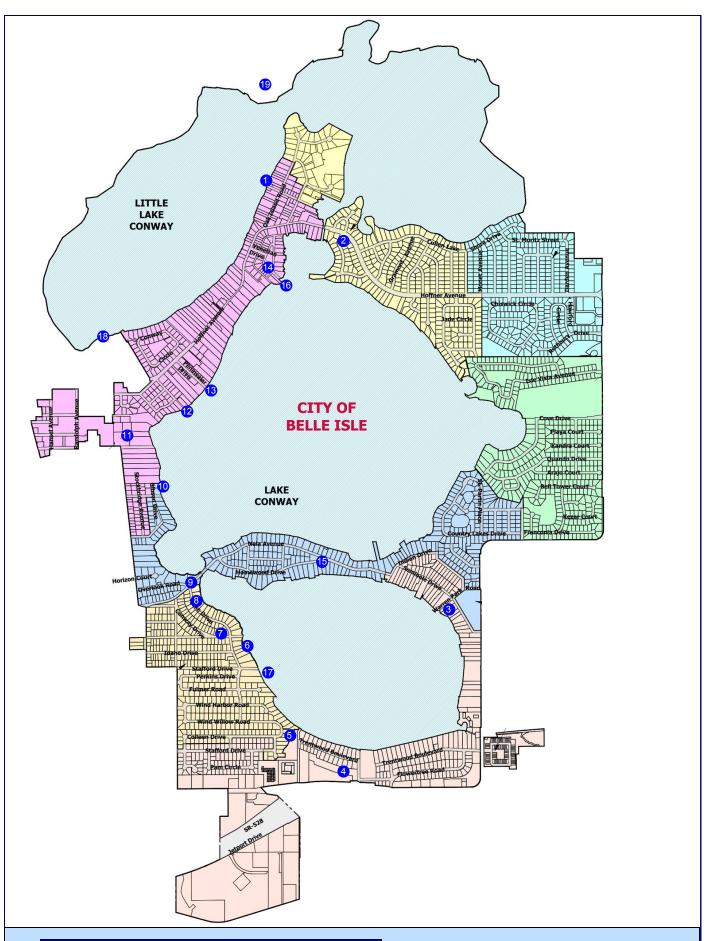

## PARKS

- 1. Cross Lake Beach
- 2. Regal Park
- 3. Warren Park (Owned by Orange County with canoe launch)
- 4. Burbank Avenue Open Space (Natural Preserve-Not Maintained)
- 5. Trimble Park
- 6. Swann Beach
- 7. Conway Circle (Pocket Park)

- 8. Lesser Park (Pocket Park)
- 9. Holloway Park (Pocket Park)
- 10. Delia Beach
- 11. Wallace Field
- 12. LaBelle Beach
- 13. Peninsular Park
- 14. Venetian Park
- 15. Gilbert Park

## **BOAT RAMPS**

- 16. Venetian Boat Ramp (No Public Parking)
- 17. Perkins Boat Ramp (Parking by Permit Only)
- 18. Randolph Ramp (Operated by Orange County)
- 19. Ferncreek Ramp (Operated by Orange County)